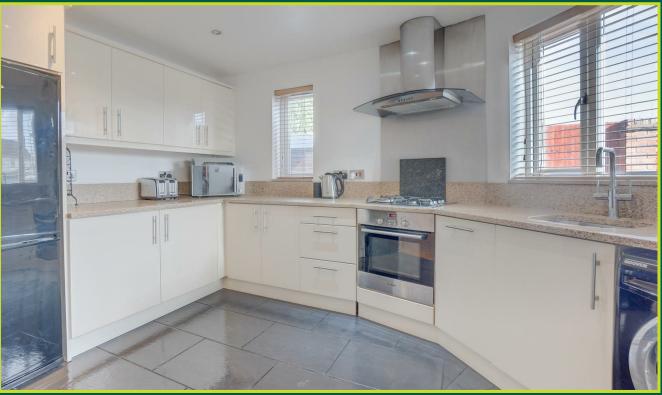

Entering the property you immediately are greeted by the modern dining kitchen. The kitchen has a range of modern units as well as integrated appliances, it also provides access to the first floor via the stairs and the good-sized lounge. The lounge has dual aspect windows so there is an ample amount of natural light coming into the room.