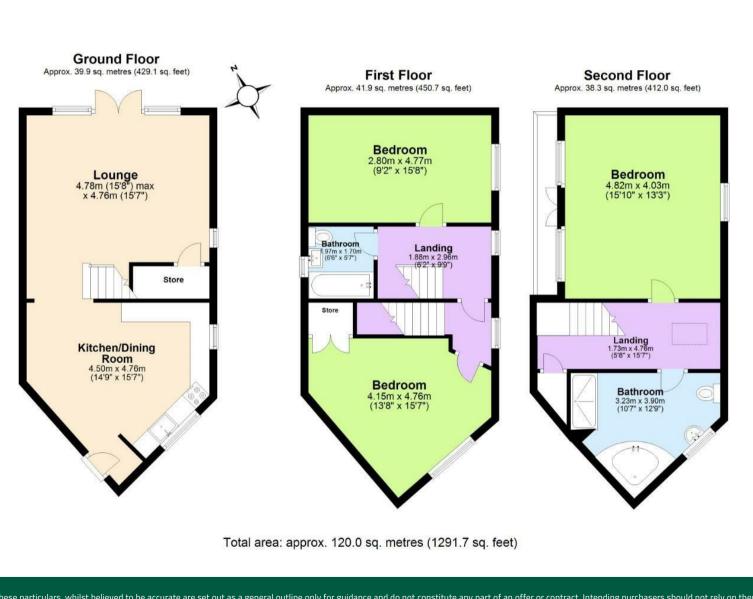

5 Waters Edge Bell Lane Wilford Village | NG11 7GB | Asking Price £370,000 - £375,000

- ASKING PRICE £370,000 Three-storey end
- Three double bedrooms 
  Modern dining kitchen
- Lounge with French doors
- Stunning views over the
  Enclosed rear garden River Trent
- EPC rating C Freehold Council tax band C

Entering the property you immediately are greeted by the modern dining kitchen. The kitchen has a range of modern units as well as integrated appliances, it also provides access to the first floor via the stairs and the good-sized lounge. The lounge has dual aspect windows so there is an ample amount of natural light coming into the room.

To the first and second floor there are three double bedrooms and two bathroom/WC's with white suites. The main bedroom which is situated on the top floor comprises of French doors to a balcony which provides the excellent views of the river!