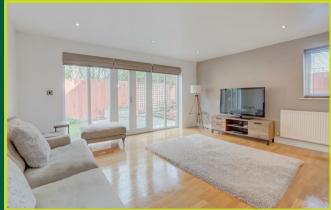

Entering the property you immediately are greeted by the modern dining kitchen. The kitchen has a range of modern units as well as integrated appliances, it also provides access to the first floor via the stairs and the good-sized lounge. The lounge has dual aspect windows so there is an ample amount of natural light coming into the room.